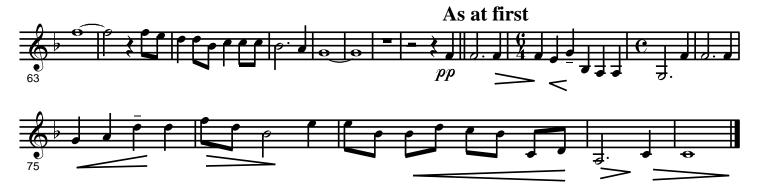

# Lyric Piece No. 5





# **Sean Osborn Compositions**

# **Orchestral**

(2005) Deck 'em - Double Fugue for Orchestra 5.5 min. - Deck the Halls and Joy to the World in a double fugue

(2003) Concerto for Trombone and Orchestra 16 min. Write for price.

(2002) Symphony No. 1 September 11th - 25 min. Score/Parts on request.

(1997) Concerto for Oboe and String Orchestra with Percussion - 22 min. Write for price.

#### **Chamber Music**

(2009) Lyric Pieces - Violin, Clarinet, 'Cello, and Piano - available FREE at www.osbornmusic.com

(2005) 12-4-6 for Flute, Clarinet, Violin, 'Cello, Percussion and Piano - 12 min. - \$25

(2004) Character Pieces for solo B-flat Clarinet.
10 min. Download the music for FREE at
www.osbornmusic.com

(2004) Quintet for Clarinet and Strings: "The Beatles" - 20 min. Beatles songs used