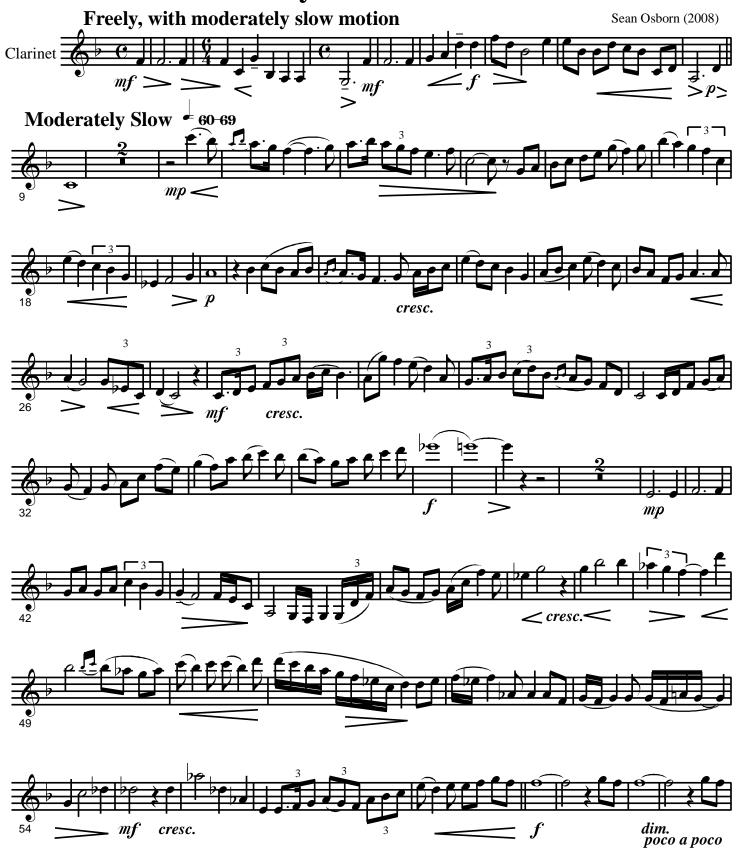

# Lyric Piece No. 5





# **Sean Osborn Compositions**

# **Orchestral**

(2005) Deck 'em - Double Fugue for Orchestra 5.5 min. - Deck the Halls and Joy to the World in a double fugue

(2003) Concerto for Trombone and Orchestra 16 min. Write for price.

(2002) Symphony No. 1 September 11th - 25 min. Score/Parts on request.

(1997) Concerto for Oboe and String Orchestra with Percussion - 22 min. Write for price.

#### **Chamber Music**

(2009) Lyric Pieces - Violin, Clarinet, 'Cello, and Piano - available FREE at www.osbornmusic.com

(2005) 12-4-6 for Flute, Clarinet, Violin, 'Cello, Percussion and Piano - 12 min. - \$25

(2004) Character Pieces for solo B-flat Clarinet.
10 min. Download the music for FREE at
www.osbornmusic.com

(2004) Quintet for Clarinet and Strings: "The Beatles" - 20 min. Beatles songs us